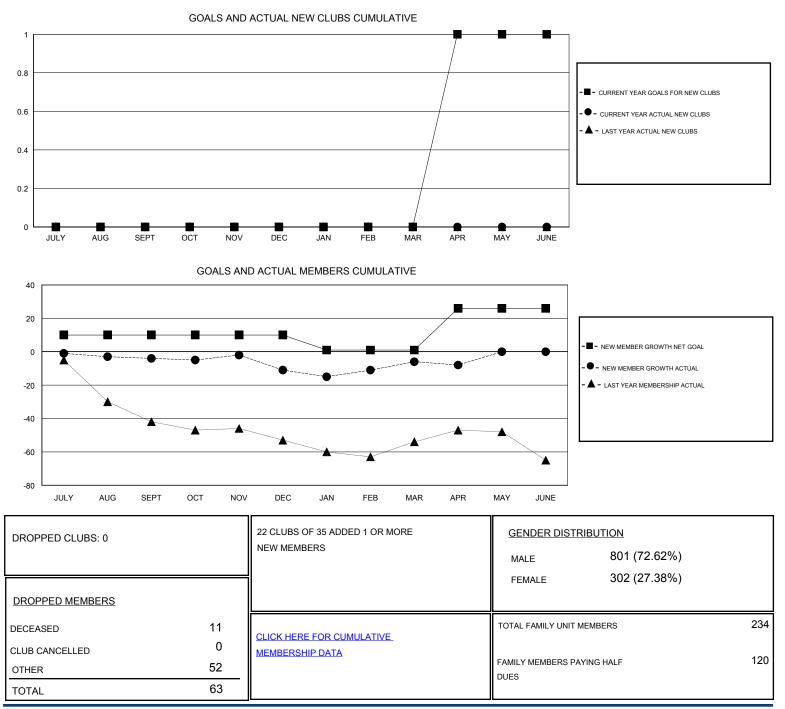

## LOCATION PENNSYLVANIA GMT CA Clubs Members RESULTS FOR 2016-2017 RESULTS FOR 2016-2017 NEW CLUB GOAL NEW CLUBS DROPPED CLUBS NEW MEMBER GROWTH NEW MEMBER DROPPED QUARTER QUARTER NET GOAL (not reinstated GROWTH ACTUAL (not MEMBERS ACTUAL or transfers) reinstated or transfers) (including transfers) 0 0 0 10 20 24 JULY/AUG/SEPT JULY/AUG/SEPT 0 0 0 0 21 OCT/NOV/DEC OCT/NOV/DEC 14 0 0 0 -9 21 16 JAN/FEB/MAR JAN/FEB/MAR 0 0 1 2 APR/MAY/JUNE 25 0 APR/MAY/JUNE